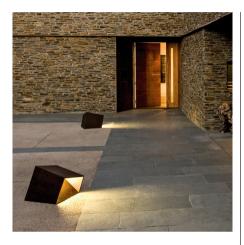

## Break

Lighting effect

## 4108

Design By Xuclà & Alemany

BREAK is an outdoor lamp with minimalist aesthetics, which blends into spaces like a sculpture and generates pleasant, subtle lighting. Designed by Xuclá & Alemany.